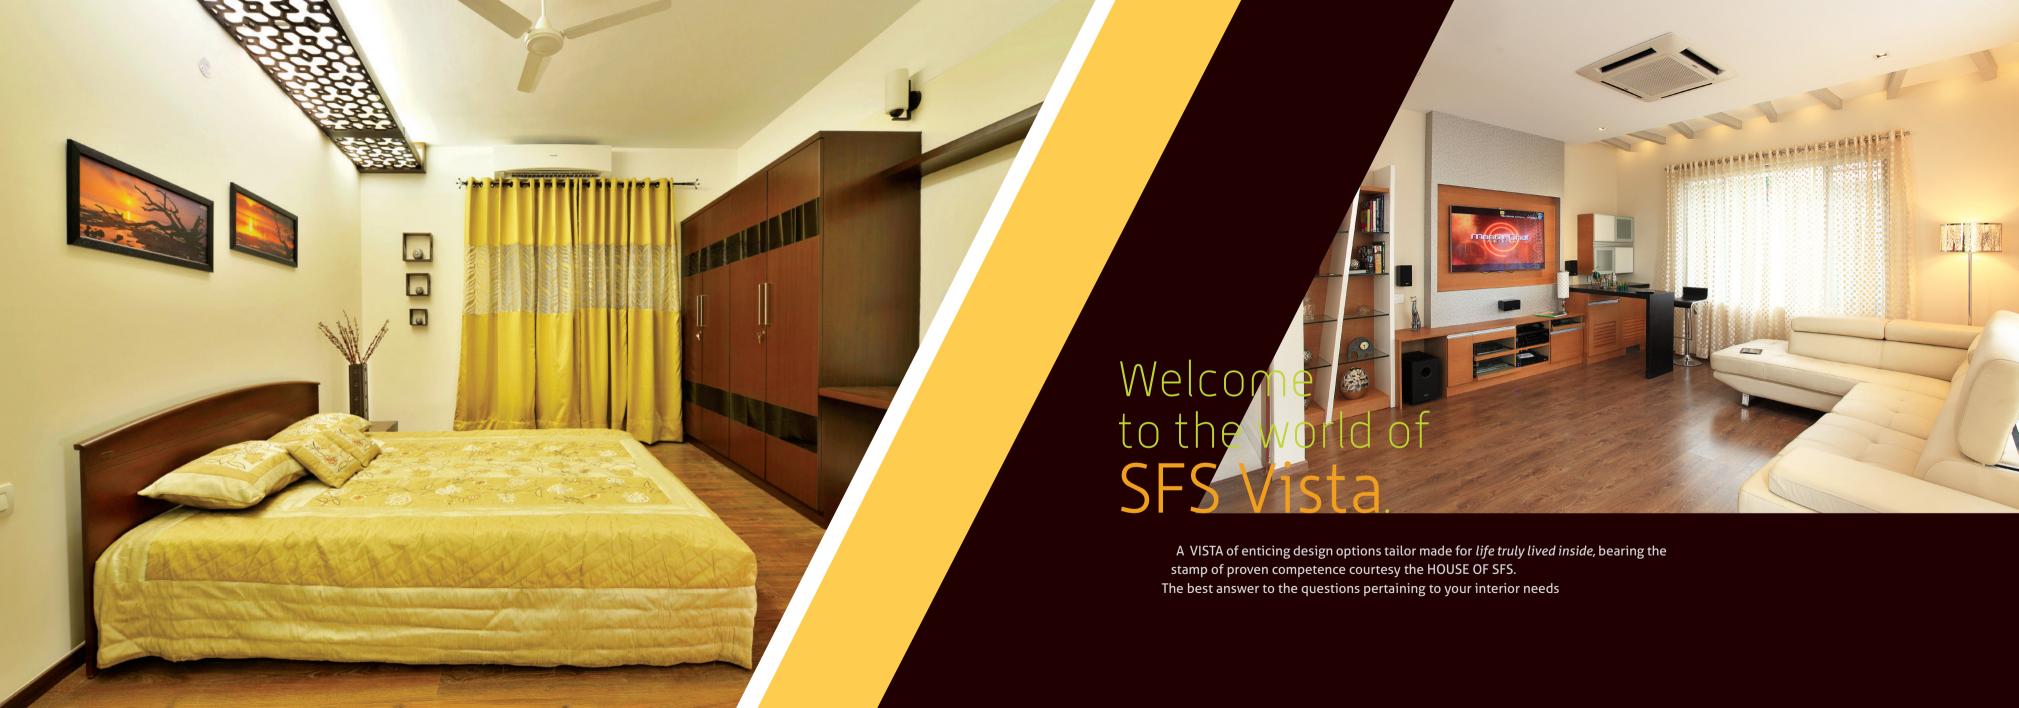

# Bring new life to your home



### Vista Bedrooms

Sleep spaces in designs that let you relax and refresh. Coming to you in broad ranging themes of your choice.

IF







### Vista Kitchens

Where cooking becomes a pleasure.

Designs served with taste, warmth and concern. All of which are seasoned with the chociest brands in kitchenware.



## Vista Kitchens

L



## Vista Furnishings

Comfort, colour, class seated together to enliven your dwelling space.



Specifications For Wardrobe & Kitchen Cabinet Work

### Shutter Material Options-Wardrobes

Shutter Material Options-Kitchen Internal sections - Marine block board/Marine plywood

Finishes

- Internal Painted Enamel finish/laminate
- External 1. Enamel
  - 2. Duco-Automobile/Metallic paint
  - 3. Stained wood finish
  - 4. Laminate

- 1. MDF shutters with enamel